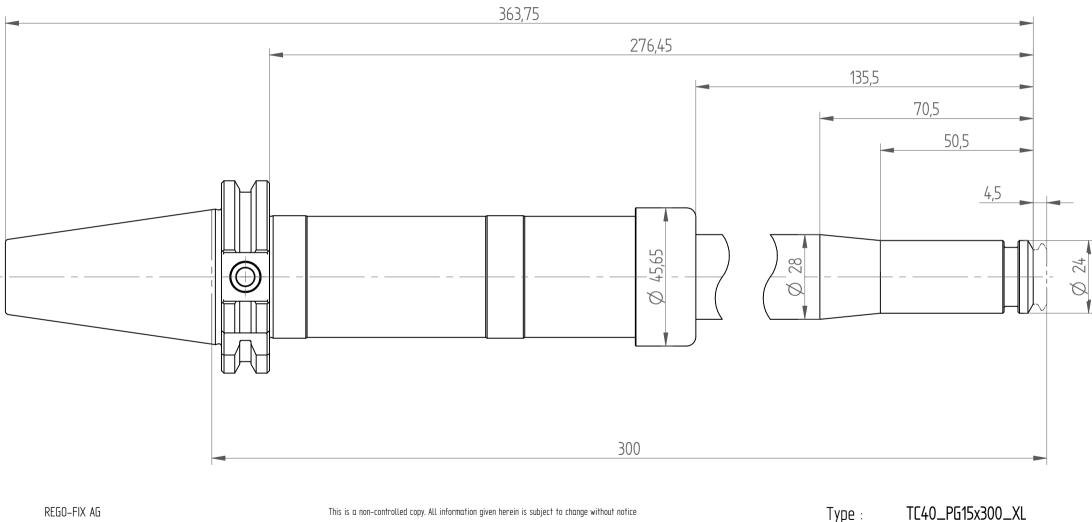

 Type :
 TC40\_PG15x300\_XI

 Part No. :
 884273130

 Date :
 15.01.2015

 Scale :
 1:1.25